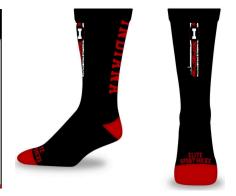

|                 | XX-Small | X-Small | Small | Medium | Large | X-Large | Price/Pair | Total |
|-----------------|----------|---------|-------|--------|-------|---------|------------|-------|
| Red<br>Design   |          |         |       |        |       |         |            |       |
| Black<br>Design |          |         |       |        |       |         |            |       |
|                 |          |         |       |        |       |         |            |       |