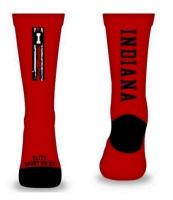

|                 | XX-Small | X-Small | Small | Medium | Large | X-Large | Price/Pair | Total |
|-----------------|----------|---------|-------|--------|-------|---------|------------|-------|
| Red<br>Design   |          |         |       |        |       |         |            |       |
| Black<br>Design |          |         |       |        |       |         |            |       |
|                 |          |         |       |        |       |         |            |       |